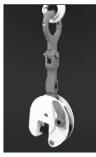

#### THSK

Transporting, lifting and handling of single steel plates and packages when using in pairs. WLL from 1,5 t/pair to 9 t/pair. Opening from 3-180mm to 3-420mm