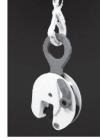

### TSMP/STSMP

Vertical lifting. Horizontal when used in pairs. Lockable clamp position. Three way articulated linkage arrangement. WLL from 0,75 t-25 t. Jaw opening from 0-13 to 80-150mm

TSU-R Transporting stainless steel plates and structures. Pivot and cam are made of stainless steel. WLL 2 t.