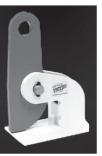

#### THSK

Transporting, lifting and handling of single steel plates and packages when using in pairs. WLL from 1,5 t/pair to 9 t/pair. Opening from 3-180mm to 3-420mm