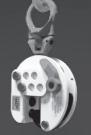

### TS/STS

Vertical lifting and transporting of steel plates

Vertical lifting and transporting of steel plates and structures. Lockable clamp position. WLL:TS from 0,75 t to 30 t. STS from 2 t to 30 t. Jaw opening: from 0-13mm to 10-90mm, respectively from 17-38mm to 80-150mm