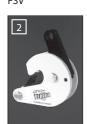

### TS/STS

Vertical lifting and transporting of steel plates

Vertical lifting and transporting of steel plates and structures. Lockable clamp position. WLL:TS from 0,75 t to 30 t. STS from 2 t to 30 t. Jaw opening: from 0-13mm to 10-90mm, respectively from 17-38mm to 80-150mm