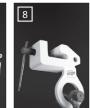

#### TNMH

For transporting and lifting sensitive plates and constructions. Must be used in pairs. Polymer coated clamp areas. WLL from 1 t/Pair to 6 t/Pair. Jaw opening from 0-25 to 0-50mm

Screw clamp

Drum clamp TVK