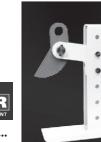

### TS/STS

Vertical lifting and transporting of steel plates

Vertical lifting and transporting of steel plates and structures. Lockable clamp position. WLL:TS from 0,75 t to 30 t. STS from 2 t to 30 t. Jaw opening: from 0-13mm to 10-90mm, respectively from 17-38mm to 80-150mm