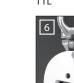

#### THSK

Transporting, lifting and handling of single steel plates and packages when using in pairs. WLL from 1,5 t/pair to 9 t/pair. Opening from 3-180mm to 3-420mm