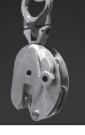

### TSMP/STSMP

Vertical lifting. Horizontal when used in pairs. Lockable clamp position. Three way articulated linkage arrangement. WLL from 0,75 t-25 t. Jaw opening from 0-13 to 80-150mm

TSU-R Transporting stainless steel plates and structures. Pivot and cam are made of stainless steel. WLL 2 t.