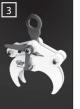

### TSMP/STSMP

Vertical lifting. Horizontal when used in pairs. Lockable clamp position. Three way articulated linkage arrangement. WLL from 0,75 t-25 t. Jaw opening from 0-13 to 80-150mm

TSU-R Transporting stainless steel plates and structures. Pivot and cam are made of stainless steel. WLL 2 t.