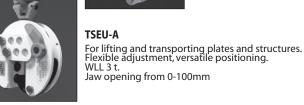

### TSMP/STSMP

Vertical lifting. Horizontal when used in pairs. Lockable clamp position. Three way articulated linkage arrangement. WLL from 0,75 t-25 t. Jaw opening from 0-13 to 80-150mm

TSU-R Transporting stainless steel plates and structures. Pivot and cam are made of stainless steel. WLL 2 t.

Jaw opening from 0-20mm

TNMK/TNMKA

Clamping jaws fom synthetic. Optimum surface protection for transported goods. Extremely wide clamp range. WLL 0,5 t to 3 t. Jaw opening from 1-20 to 1-180mm

This is just a brief presentation of a whole range of products. Details needed? Ask us. We provide all the information you need.