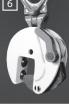

#### THSK

Transporting, lifting and handling of single steel plates and packages when using in pairs. WLL from 1,5 t/pair to 9 t/pair. Opening from 3-180mm to 3-420mm