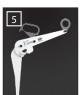

#### THSK

Transporting, lifting and handling of single steel plates and packages when using in pairs. WLL from 1,5 t/pair to 9 t/pair. Opening from 3-180mm to 3-420mm