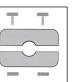

## **Towing sleeve**

one piece, attachment before fabrication Type Standard d 36 to 64mm Type Heavy Duty d 48 to 76mm Type Extra Heavy Duty d 48 to 76mm