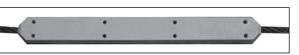

## **Towing shoe**

two piece, attachment after fabrication Type Standard d 44 to 76mm Type Extra Heavy Duty Plus d 60 to 90mm

provides effective protection when steel tow ropes start throwing their weight around.