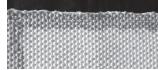

**Worth protecting ...** Ropes made from synthetic materials certainly are! Especially when their path takes them over rough or sharp terrain.

For extreme cases we have jackets and sleeves for textile ropes made from wear resistant fabric.

DeltaWeb Sturdy, abrasion resistant polyester fabric

DeltaLace Cord sleeve for strong and effective wear protection

**Good guidance ...** is needed to maximise safety when steel rope is used. Towing sleeves help keep steel rope in check in problem areas on tugs.