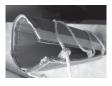

## **Towing shoe**

two piece, attachment after fabrication Type Standard d 44 to 76mm Type Extra Heavy Duty Plus d 60 to 90mm

provides effective protection when steel tow ropes start throwing their weight around.