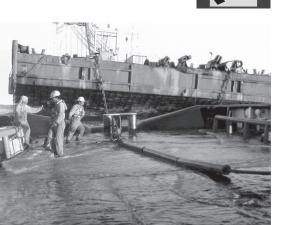

DeltaWeb Sturdy, abrasion resistant polyester fabric

DeltaLace Cord sleeve for strong and effective wear protection

**Good guidance ...** is needed to maximise safety when steel rope is used. Towing sleeves help keep steel rope in check in problem areas on tugs.

## **Towing shoe**

two piece, attachment after fabrication Type Standard d 44 to 76mm Type Extra Heavy Duty Plus d 60 to 90mm

provides effective protection when steel tow ropes start throwing their weight around.