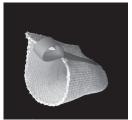

DeltaWeb Sturdy, abrasion resistant polyester fabric

DeltaLace Cord sleeve for strong and effective wear protection

**Good guidance ...** is needed to maximise safety when steel rope is used. Towing sleeves help keep steel rope in check in problem areas on tugs.

## **Towing sleeve**

one piece, attachment before fabrication Type Standard d 36 to 64mm Type Heavy Duty d 48 to 76mm Type Extra Heavy Duty d 48 to 76mm