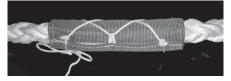

DeltaWeb Sturdy, abrasion resistant polyester fabric

DeltaLace Cord sleeve for strong and effective wear protection

**Good guidance ...** is needed to maximise safety when steel rope is used. Towing sleeves help keep steel rope in check in problem areas on tugs.

## **Towing sleeve**

one piece, attachment before fabrication Type Standard d 36 to 64mm Type Heavy Duty d 48 to 76mm Type Extra Heavy Duty d 48 to 76mm